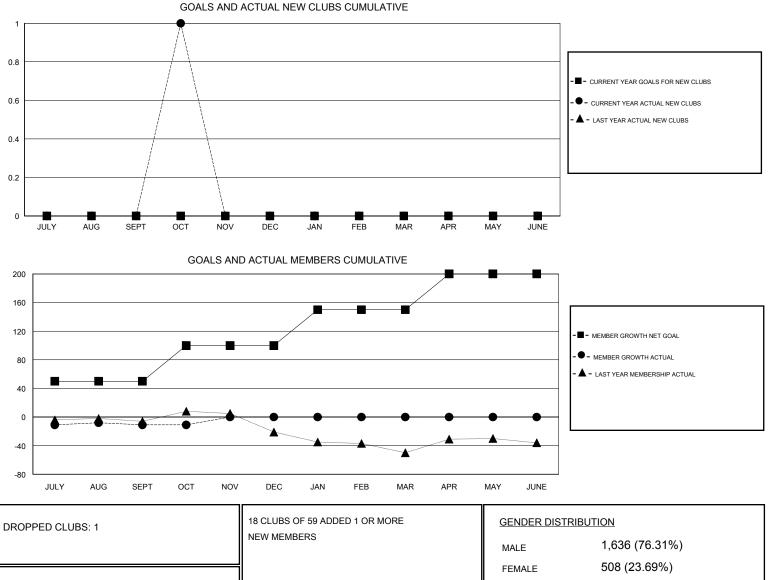

## District 1 J

Results as of: 10/31/2019

| GMT:                  | LOCATION ILLINOIS |           |               |                       |                           |                         | GMT CA                                             |
|-----------------------|-------------------|-----------|---------------|-----------------------|---------------------------|-------------------------|----------------------------------------------------|
| Clubs                 |                   |           |               | Members               |                           |                         |                                                    |
| RESULTS FOR 2019-2020 |                   |           |               | RESULTS FOR 2019-2020 |                           |                         |                                                    |
| QUARTER               | NEW CLUB GOAL     | NEW CLUBS | DROPPED CLUBS | QUARTER               | MEMBER GROWTH NET<br>GOAL | MEMBER GROWTH<br>ACTUAL | DROPPED<br>MEMBERS ACTUAL<br>(including transfers) |
| JULY/AUG/SEPT         | 0                 | 0         | 1             | JULY/AUG/SEPT         | 50                        | 37                      | 43                                                 |
| OCT/NOV/DEC           | 0                 | 1         | 0             | OCT/NOV/DEC           | 50                        | 34                      | 32                                                 |
| JAN/FEB/MAR           | 0                 | 0         | 0             | JAN/FEB/MAR           | 50                        | 0                       | 0                                                  |
| APR/MAY/JUNE          | 0                 | 0         | 0             | APR/MAY/JUNE          | 50                        | 0                       | 0                                                  |